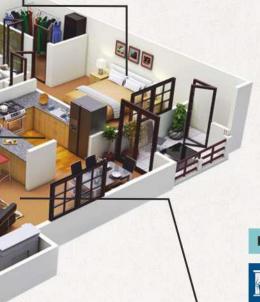

m Board with Hardware Wall Paint Satin Enamel Color with Base Lapi and Primer

#### **FURNITURE**



#### DINING TABLE AND CHAIR

# **GUEST ROOM**

| BASIC REQUIREMENT                   |                                                 |  |
|-------------------------------------|-------------------------------------------------|--|
| AC Piping                           | AC Copper Piping with Wire & Drainage Pipe      |  |
| Ceiling Work Pop                    | Saint Gobin Gypsum Board with Hardware          |  |
| Electrical Work with Fan and Switch | Wire, Fan and Switch (With all Branded Company) |  |
| Basic Light                         | COB Light with Ceiling Strip Light              |  |
| Wall Paint                          | Satin Enamel Color with Base Lapi and Primer    |  |



#### **FURNITURE**



#### BED

Wooden Bed with all Hardware Including Inside & Outside Laminate with all Branded Company (without storage)



#### SIDE UNIT

Wooden Side Unit with all Hardware Including Inside & Outside Laminate with all Branded Company (Without Storage)



#### BED BACK

Wooden Ply with all Hardware Including Outside Laminate (With all Branded Company)



#### WARDROBE WITH 2 DRAWER STORAGE

Wooden Ply with all Hardware Including Inside & Outside Laminate (With all Branded Company)



#### **CHANGE DOOR LAMINATE**

Wooden Ply with all Hardware Including Outside Laminate (With all Branded Company)



#### DRESSING UNIT

Wooden Ply with all Hardware Including Inside & Outside Laminate (with all Branded Company and Wall Hung Front Mirror)

#### **FURNISING**



#### CURTA