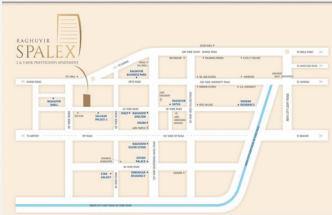

# WE ARE HAPPY TO COLLABORATE WITH RAGHUVIR SPALEX

#### MORE ABOUT THE PROJECT

Raghuvir Spalex in Vesu, Surat by Raghuvir Developers is a residential project. With luxury of charismatic ambience it offers facilities such as Gymnasium.

Total Project Area:-1.766803 ACRES (7.15K SQ.M.)