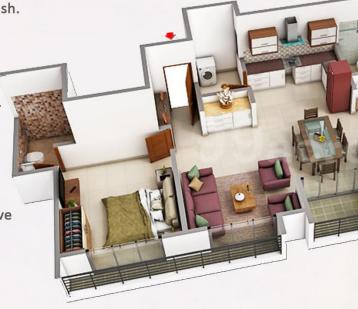

t window in hall.

#### DOOR

Pinewood main door frame. Main door with laminate along with handle and safety lock. Water resistant flush doors with frame and hardware fittings in all other doors.

#### **WALL FINISH**

Single coat tari plaster inside flat. Finished putty on internal walls of a flat. Two coat mala plaster on exterior face. Texture on external wall (as per elevation requirement) of the building. Two coat acrylic paint with primer base on exterior face.

#### **ELECTRIFICATION**

ISI standard modular switches. Copper/aluminum concealed wiring.
M.C.B. in individual flat for safety. Two way light (1) & fan (1) points in living and all bedrooms. SA/15A electric points for electronic gadgets.
Electric points for at in living and all bedrooms. Electric Points for T.V. in living.

















RAGHUVIR SPALEX OM ICON, OPP, VESU, SURAT, GUJARAT 395007

| BASIC REQUIREMENT                      |                                                 |  |
|----------------------------------------|-------------------------------------------------|--|
| AC Piping                              | AC Copper Piping with Wire & Drainage Pipe      |  |
| Ceiling Work Pop                       | Saint Gobin Gypsum Board with Hardware          |  |
| Electrical Work with<br>Fan and Switch | Wire, Fan and Switch (With all Branded Company) |  |
| Basic Light                            | COB Light with Ceiling Strip Light              |  |
| Wall Paint                             | Satin Enamel Color with Base Lapi and Primer    |  |



#### **FURNITURE**



#### BED

Wooden Bed with al