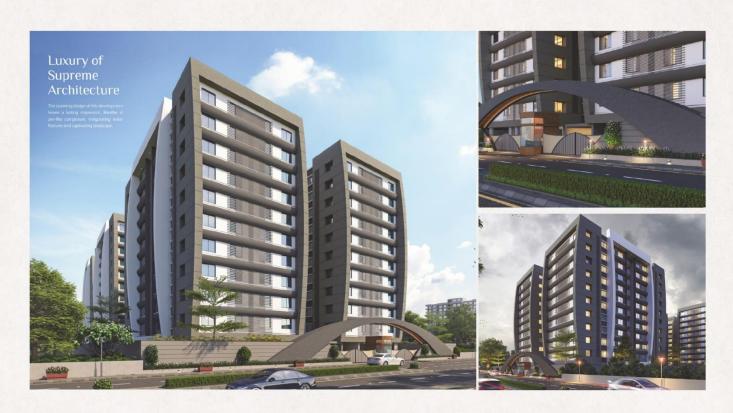

#### MORE ABOUT THE PROJECT

Raghuvir Spalex in Vesu, Surat by Raghuvir Developers is a residential project. With luxury of charismatic ambience it offers facilities such as Gymnasium.

Total Project Area:-1.766803 ACRES (7.15K SQ.M.)

No. of Units: 200 No. of Floors: 10 No. of Towers: 5