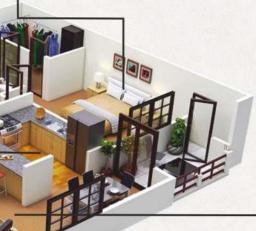

|                                              |  |  |
|----------------------------------------------------------------|----------------------------------------------|--|--|
| AC Piping                                                      | AC Copper Piping with Wire & Drainage Pipe   |  |  |
| Ceiling Work Pop                                               | Saint Gobin Gypsum Board with Hardware       |  |  |
| Electrical Work with Fan and Switch (With all Branded Company) |                                              |  |  |
| Basic Light                                                    | COB Light with Ceiling Strip Light           |  |  |
| Wall Paint                                                     | Satin Enamel Color with Base Lapi and Primer |  |  |



#### **FURNISING**



CURTAIN
Curtain Rod with Fabric
(With all Branded Company)

#### **FURNITURE**



#### BED

Wooden Bed with all Hardware Including Inside & Outside Laminate (With all Branded Company Without Storage & Mattress)



#### SIDE UNIT

Wooden Side Unit with all Hardware Including Inside & Outside Laminate (With all Branded Company Without Storage)



#### ED BACK

Wooden Ply with all Hardware Including Outside Laminate (With all Branded Company)



#### WARDROBE WITH 2 DRAWER STORAGE

Wooden Ply with all Hardware Including Inside & Outside Laminate (With all Branded Company)



#### **DECORATIVE WALL**

Bed Back Wall With Texture Color / Wooden Patti / Wallpaper



#### CHANGE DOOR LAMINATE

Wooden Ply with all Hardware Including Outside Laminate (With all Branded Company