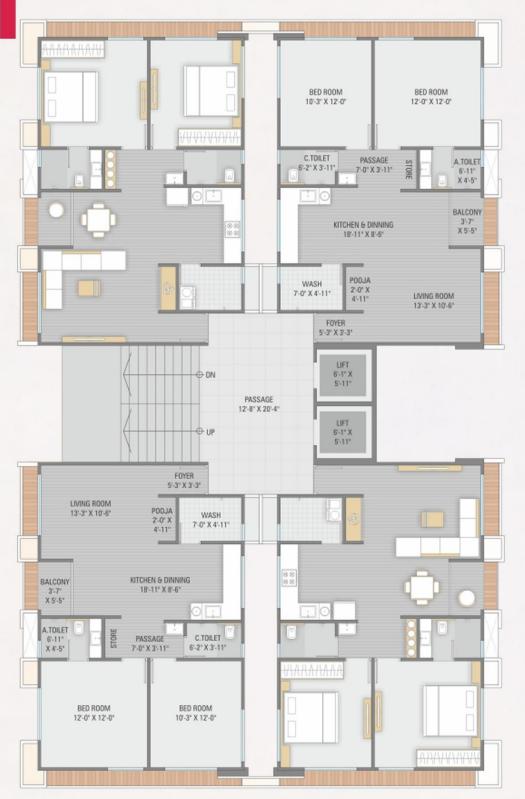

# WE ARE HAPPY TO COLLABORATE WITH RAGHUVIR SPALEX



#### MORE ABOUT THE PROJECT

Raghuvir Spalex in Vesu, Surat by Raghuvir Developers is a residential project. With luxury of charismatic ambience it offers facilities such as Gymnasium.

Total Project Area:-1.766803 ACRES (7.15K SQ.M.)

No. of Units: 200 No. of Floors: 10 No. of Towers: 5

# D BUILDING 2BHK TYPICAL FLOOR PLAN

# **FACILITIES**



























#### UNIT SPECIFICATION

#### **FLOORING**

Italian type tile flooring in living, kitchen and dinning. Tiles flooring in all other rooms.

#### **KITCHEN**

"L" shaped granite platform with S.S. Sink.

Tiles up to lintel level.

Wash basin In common area with tiles over dedo.

Stone racks for store.

Provision of plumbing point for water purifier.

#### **WASH**

24" x 24" vitrified tile for dedo & flooring.

Electric points for gas geyser and washing machine in wash.

**Reflective Glass** 

Prerequisite of reflective glass in windows.

#### **BATHROOM**

Bath fittings with single lever diverter by standard brand.

Tiles up to lintel level over dedo and floor.

Wall hung water closet with seat cover.

Wall hung wash basin.

#### **WINDOWS**

Anodized/Powder coated